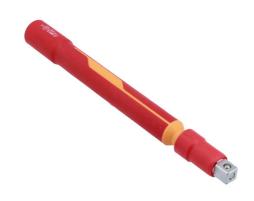

## Insulated Locking Extension Bar 1/2"D 250mm

A 250mm insulated 1/2"D extension bar featuring a socket locking mechanism with a fully insulated pull-back quick release collar, designed to protect up to 1000V for use on hybrid and electric vehicles. VDE certified.

## **Additional Information**

- Size: 250mm long x 1/2"D, with a fully insulated socket locking mechanism.
- For use with 1/2"D insulated sockets, see Laser Part Nos . 7988 7997 (11mm 19mm).
- Manufactured from chrome vanadium.
- Safe operator use for live voltages up to 1000V AC / 1500V DC. VDE certified. IEC60900:2018 approved for 1000V safe working.
- Shorter, 125mm extension bar also available, Part No. 8391. Also available in 3/8"D, Part Nos. 8389 (125mm) and 8390 (250mm).