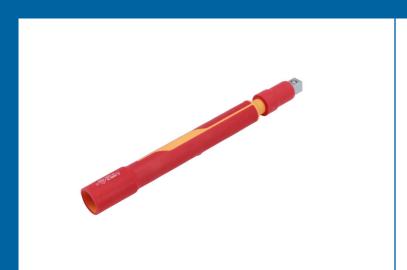

## Insulated Locking Extension Bar 1/2"D 250mm

A 250mm insulated 1/2"D extension bar featuring a socket locking mechanism with a fully insulated pull-back quick release collar, designed to protect up to 1000V for use on hybrid and electric vehicles. VDE certified.

## **Additional Information**

- Size: 250mm long x 1/2"D, with a fully insulated socket locking mechanism.
- For use with 1/2"D insulated sockets, see Laser Part Nos . 7988 7997 (11mm 19mm).
- Manufactured from chrome vanadium.
- Safe operator use for live voltages up to 1000V AC / 1500V DC. VDE certified. IEC60900:2018 approved for 1000V safe working.
- Shorter, 125mm extension bar also available, Part No. 8391. Also available in 3/8"D, Part Nos. 8389 (125mm) and 8390 (250mm).